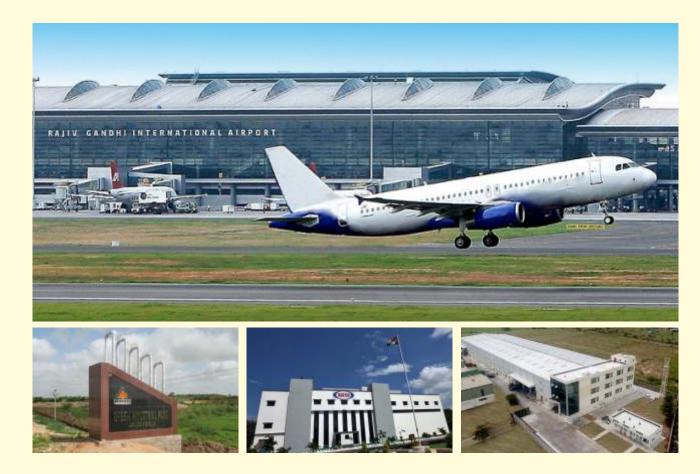

Future Tech's Software Division has developed unique software products for ERP, HRMS, CRM, Accounting and Web-related Ecommerce. Future Tech has its presence in Hardware Park, Srisailam Highway near Rajiv Gandhi International Airport.

King's Park is only 12 km from Industrial Green Park, Raipally where major units like Aurobindo Pharma, Hetero Bio Pharma, Ashok Leyland and L&T Constructions, besides scores of industrial units located within the Park. King's Park is just across the road from Hindustan Foods which contract manufactures FMCG products for several MNCs in India.