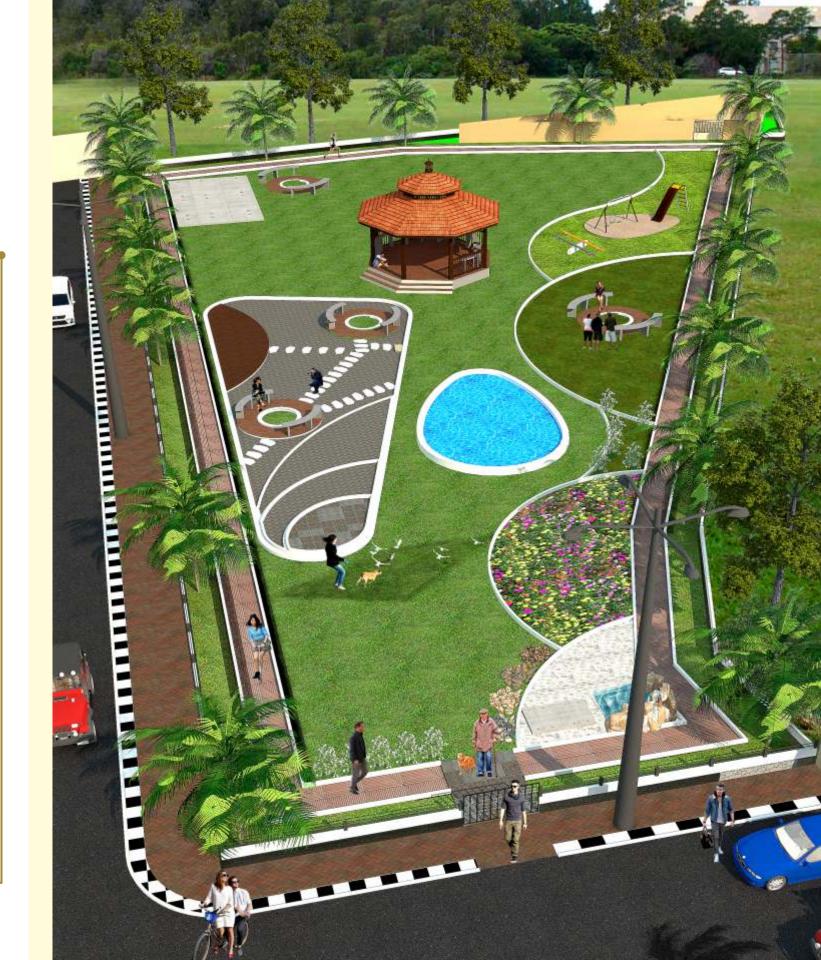

King's Park provides a beautifully designed with a Gazebo and seating, ideal to organize parties and get-togethers for residents.

At the far side of the development, is a mini hillock which adds to the natural beauty of the park and the whole development.

## **Amenities**

Clear Title

**Gated Community** with Grand Entrance

40 & 33 Feet Metal Roads

Avenue Tree **Plantations** 

Modern Efficient Drainage System

Walking & Jogging Path

Street Lights Lining the Roads

# Everything that signifies a good investment lifes a good investment

**Community Park** with Seating

And a Gazebo

Ready Plans for Housebuilding

100% Vastu

Water Connection from Common Sump

5 Assorted Trees in Every Kitchen Garden