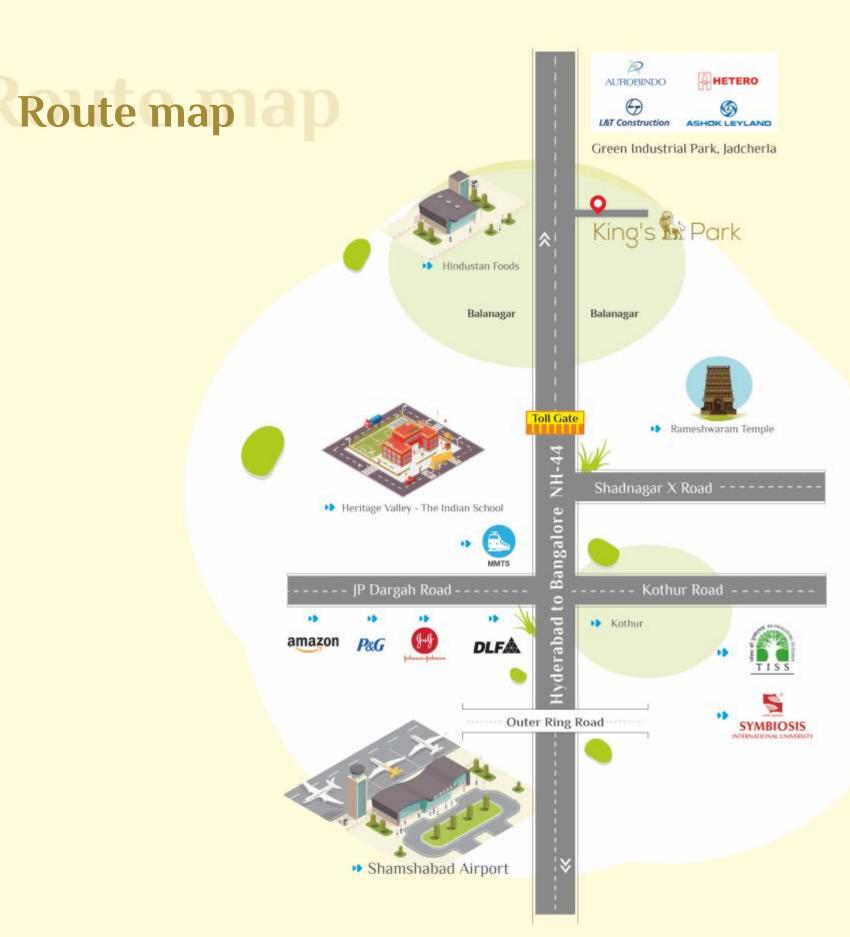

King's Park is located 2 km from Balanagar, 12 km from Shadnagar and 100 meters from NH-44 Hyderabad - Bangalore highway. Being a well-planned and beautifully executed gated venture with all modern amenities, the project will attract much interest from these towns also.

King's Park is only 12 km from Industrial Green Park, Raipally where major units like Aurobindo Pharma, Hetero Bio Pharma, Ashok Leyland and L&T Constructions, besides scores of industrial units located within the Park. King's Park is just across the road from Hindustan Foods which contract manufactures FMCG products for several MNCs in India.

### **Distances**

| King's Park to Balanagar - 2 km         | King's Park to Kothur     | - 29 km |
|-----------------------------------------|---------------------------|---------|
| King's Park to Raikal Toll Plaza - 8 km | King's Park to Shamshabad | - 44 km |
| King's Park to Shadnagar - 12 km        | King's Park to Gachibowli | - 66 km |