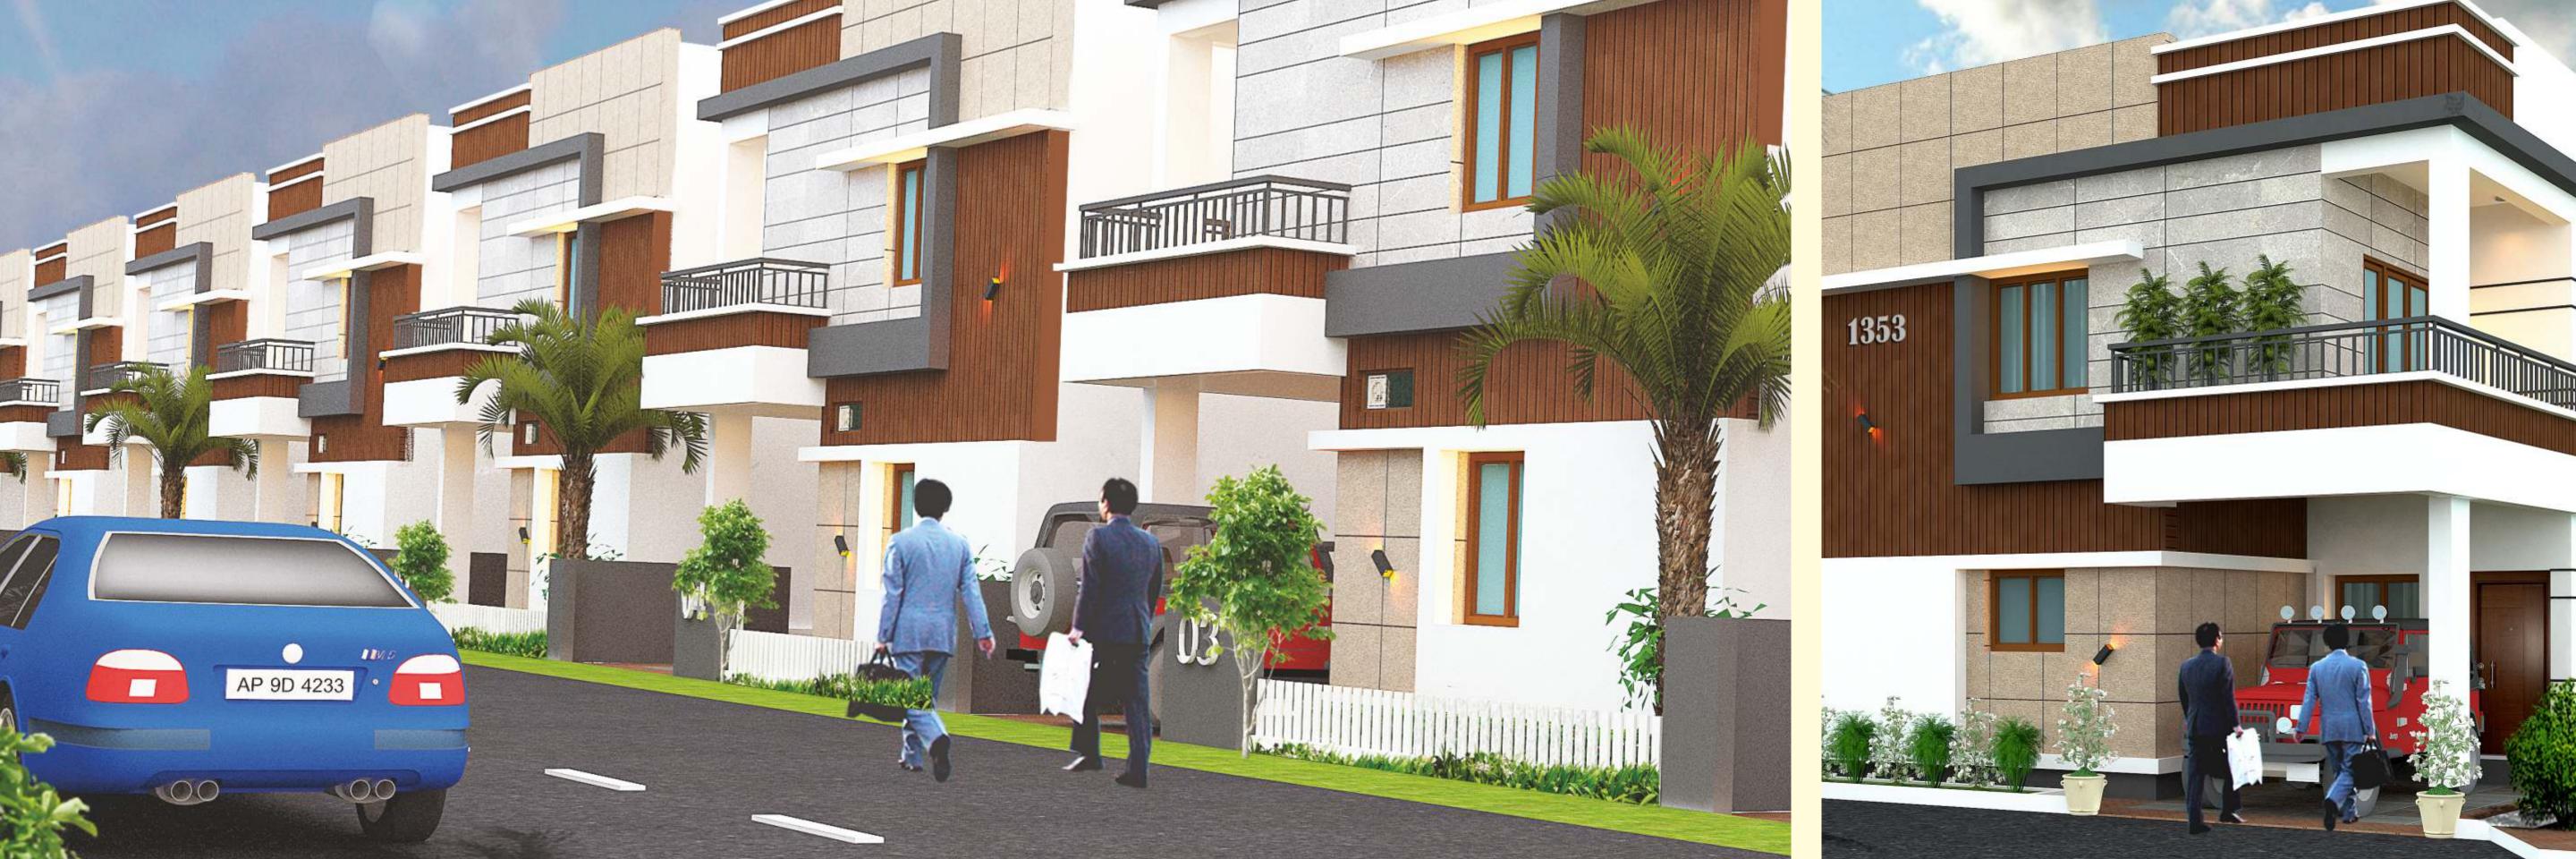

Balanagar/Shadnagar today has the fastest appreciating land rates and also appears to be the fastest developing location on this highway!

King's Park has plot sizes of 147, 150, 183 sq. yds. and larger arranged alongside 40 ft. and 33 ft. inner roads leading in from the impressive entrance gate. The plots are in a 'ready to build, ready to live' state, with some well-planned and aesthetic landscaping and avenue tree plantation.

# Everything that signifies a good investment lifes a good investment

**Community Park** with Seating

And a Gazebo

Ready Plans for Housebuilding

100% Vastu

Water Connection from Common Sump

5 Assorted Trees in Every Kitchen Garden