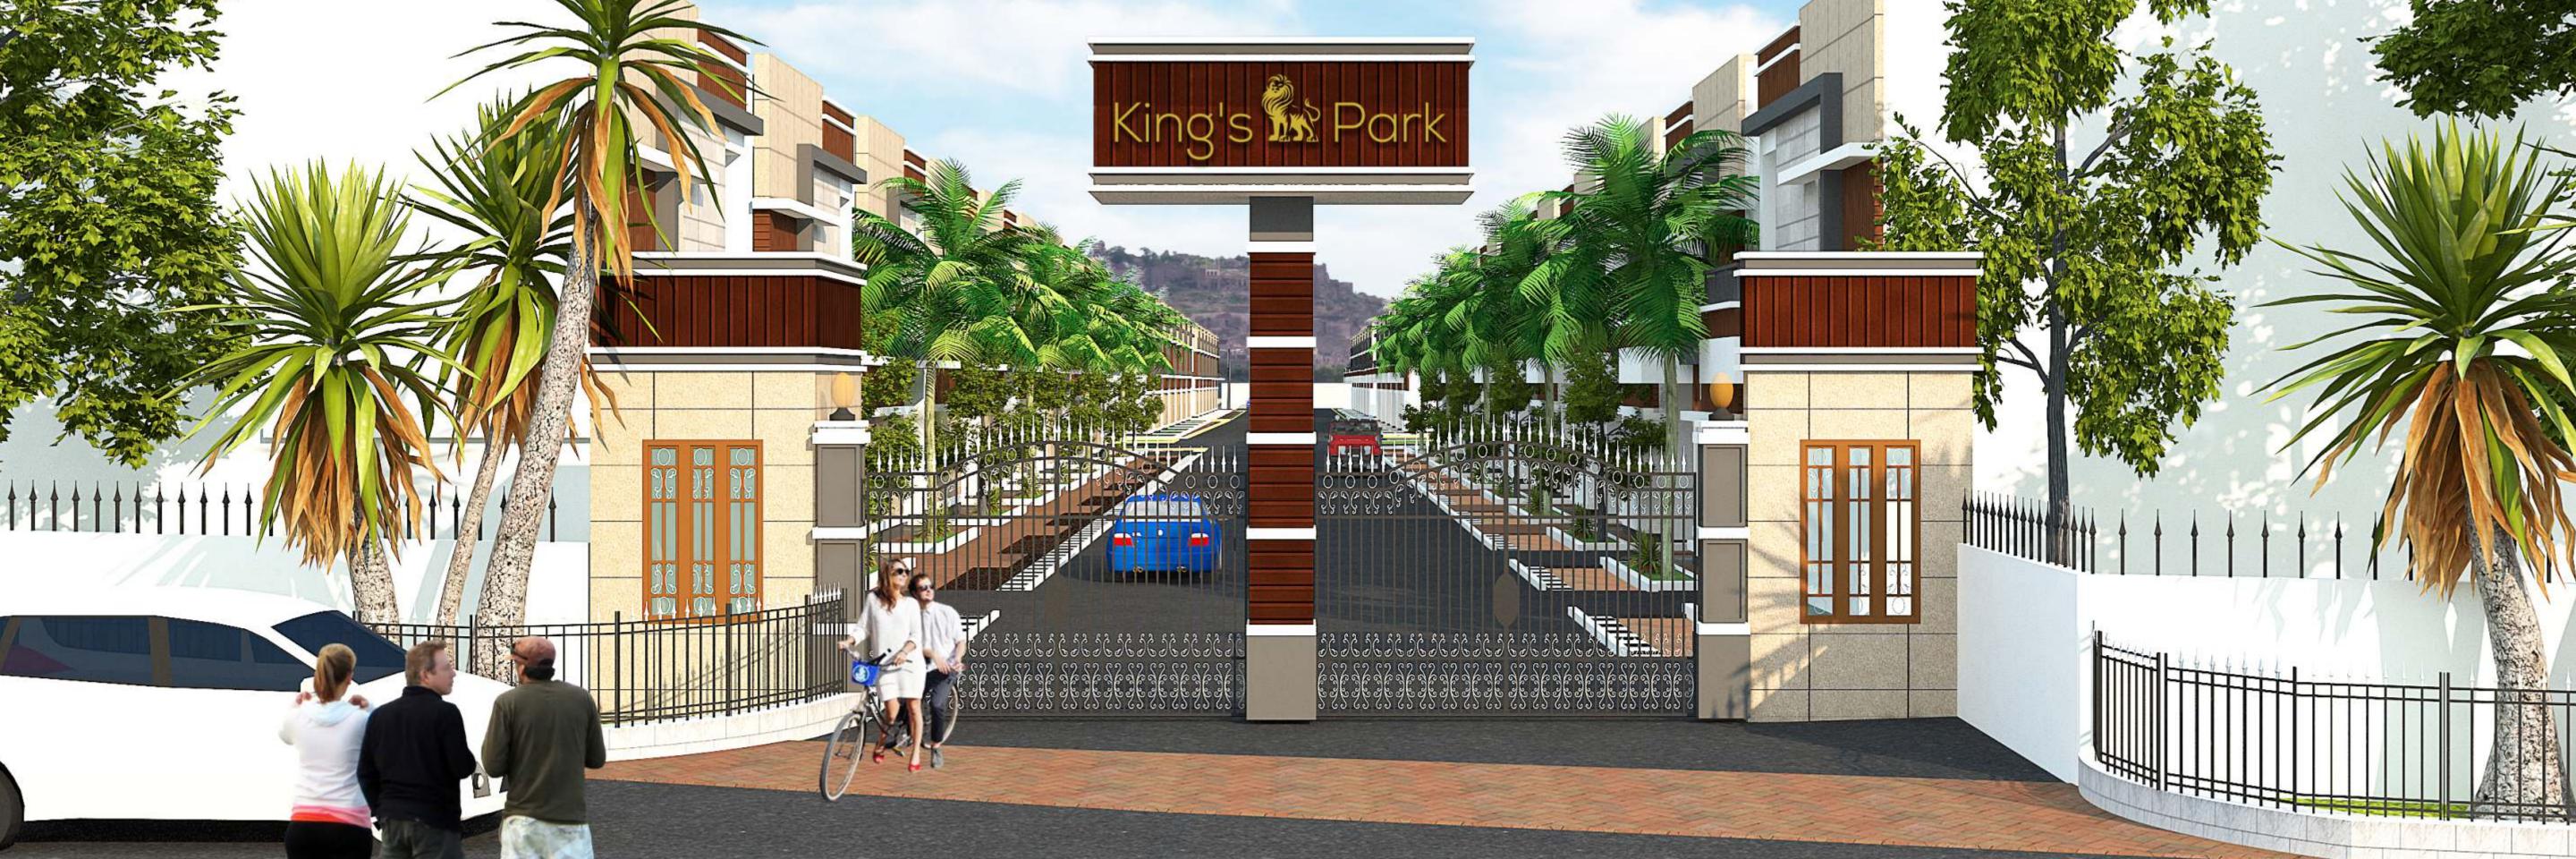

### Why King's Park is just right for you.

Kings Park is a 6 acre development at Balanagar, near Shadnagar on the outskirts of Hyderabad on the highway to Bangalore. King's Park is just half an hour after the RGl Airport.

Balanagar/Shadnagar today has the fastest appreciating land rates and also appears to be the fastest developing location on this highway!

King's Park has plot sizes of 147, 150, 183 sq. yds. and larger arranged alongside 40 ft. and 33 ft. inner roads leading in from the impressive entrance gate. The plots are in a 'ready to build, ready to live' state, with some well-planned and aesthetic landscaping and avenue tree plantation.